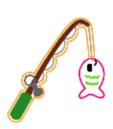

Fishingrod 60mm.pes

55.60x60.00 mm; 1,777 stitches 10 thread changes; 10 colors