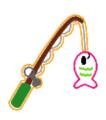

#### Fishingrod 55mm.pes

Fishingrod 50mm.pes

46.40x50.00 mm; 1.524 stitches

10 thread changes; 10 colors

50.90x55.00 mm; 1.648 stitches 10 thread changes; 10 colors

- 1. White
- 2. Gray
- Dark Brown
- Emerald Green
- Dark Gray **5**.
- **■** 6. Pewter
- **7**. Black
- 8. Lime Green
- 9. Carmine
- 10. Tangerine