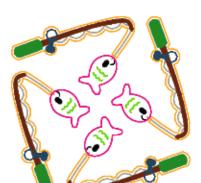

### Fishingrod 55mm Sorted.pes

94.00x94.00 mm; 6.590 stitches 10 thread changes; 10 colors

- 1. White
- Grav
- Dark Brown
- Emerald Green **4**.
- Dark Gray **5**.
- **■** 6. Pewter
- 7. Black
- 8. Lime Green
- 9. Carmine
- 10. Tangerine