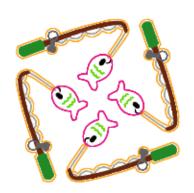

## Fishingrod 50mm Sorted.pes

85.70x85.70 mm; 6,141 stitches 10 thread changes; 10 colors

- 1. White
- 2. Grav
- 3. Dark Brown
- Emerald Green
- **5**. Peacock Blue
- 6. Pewter
- 7. Black
- 8. Lime Green
- 9. Carmine
- 10. Tangerine